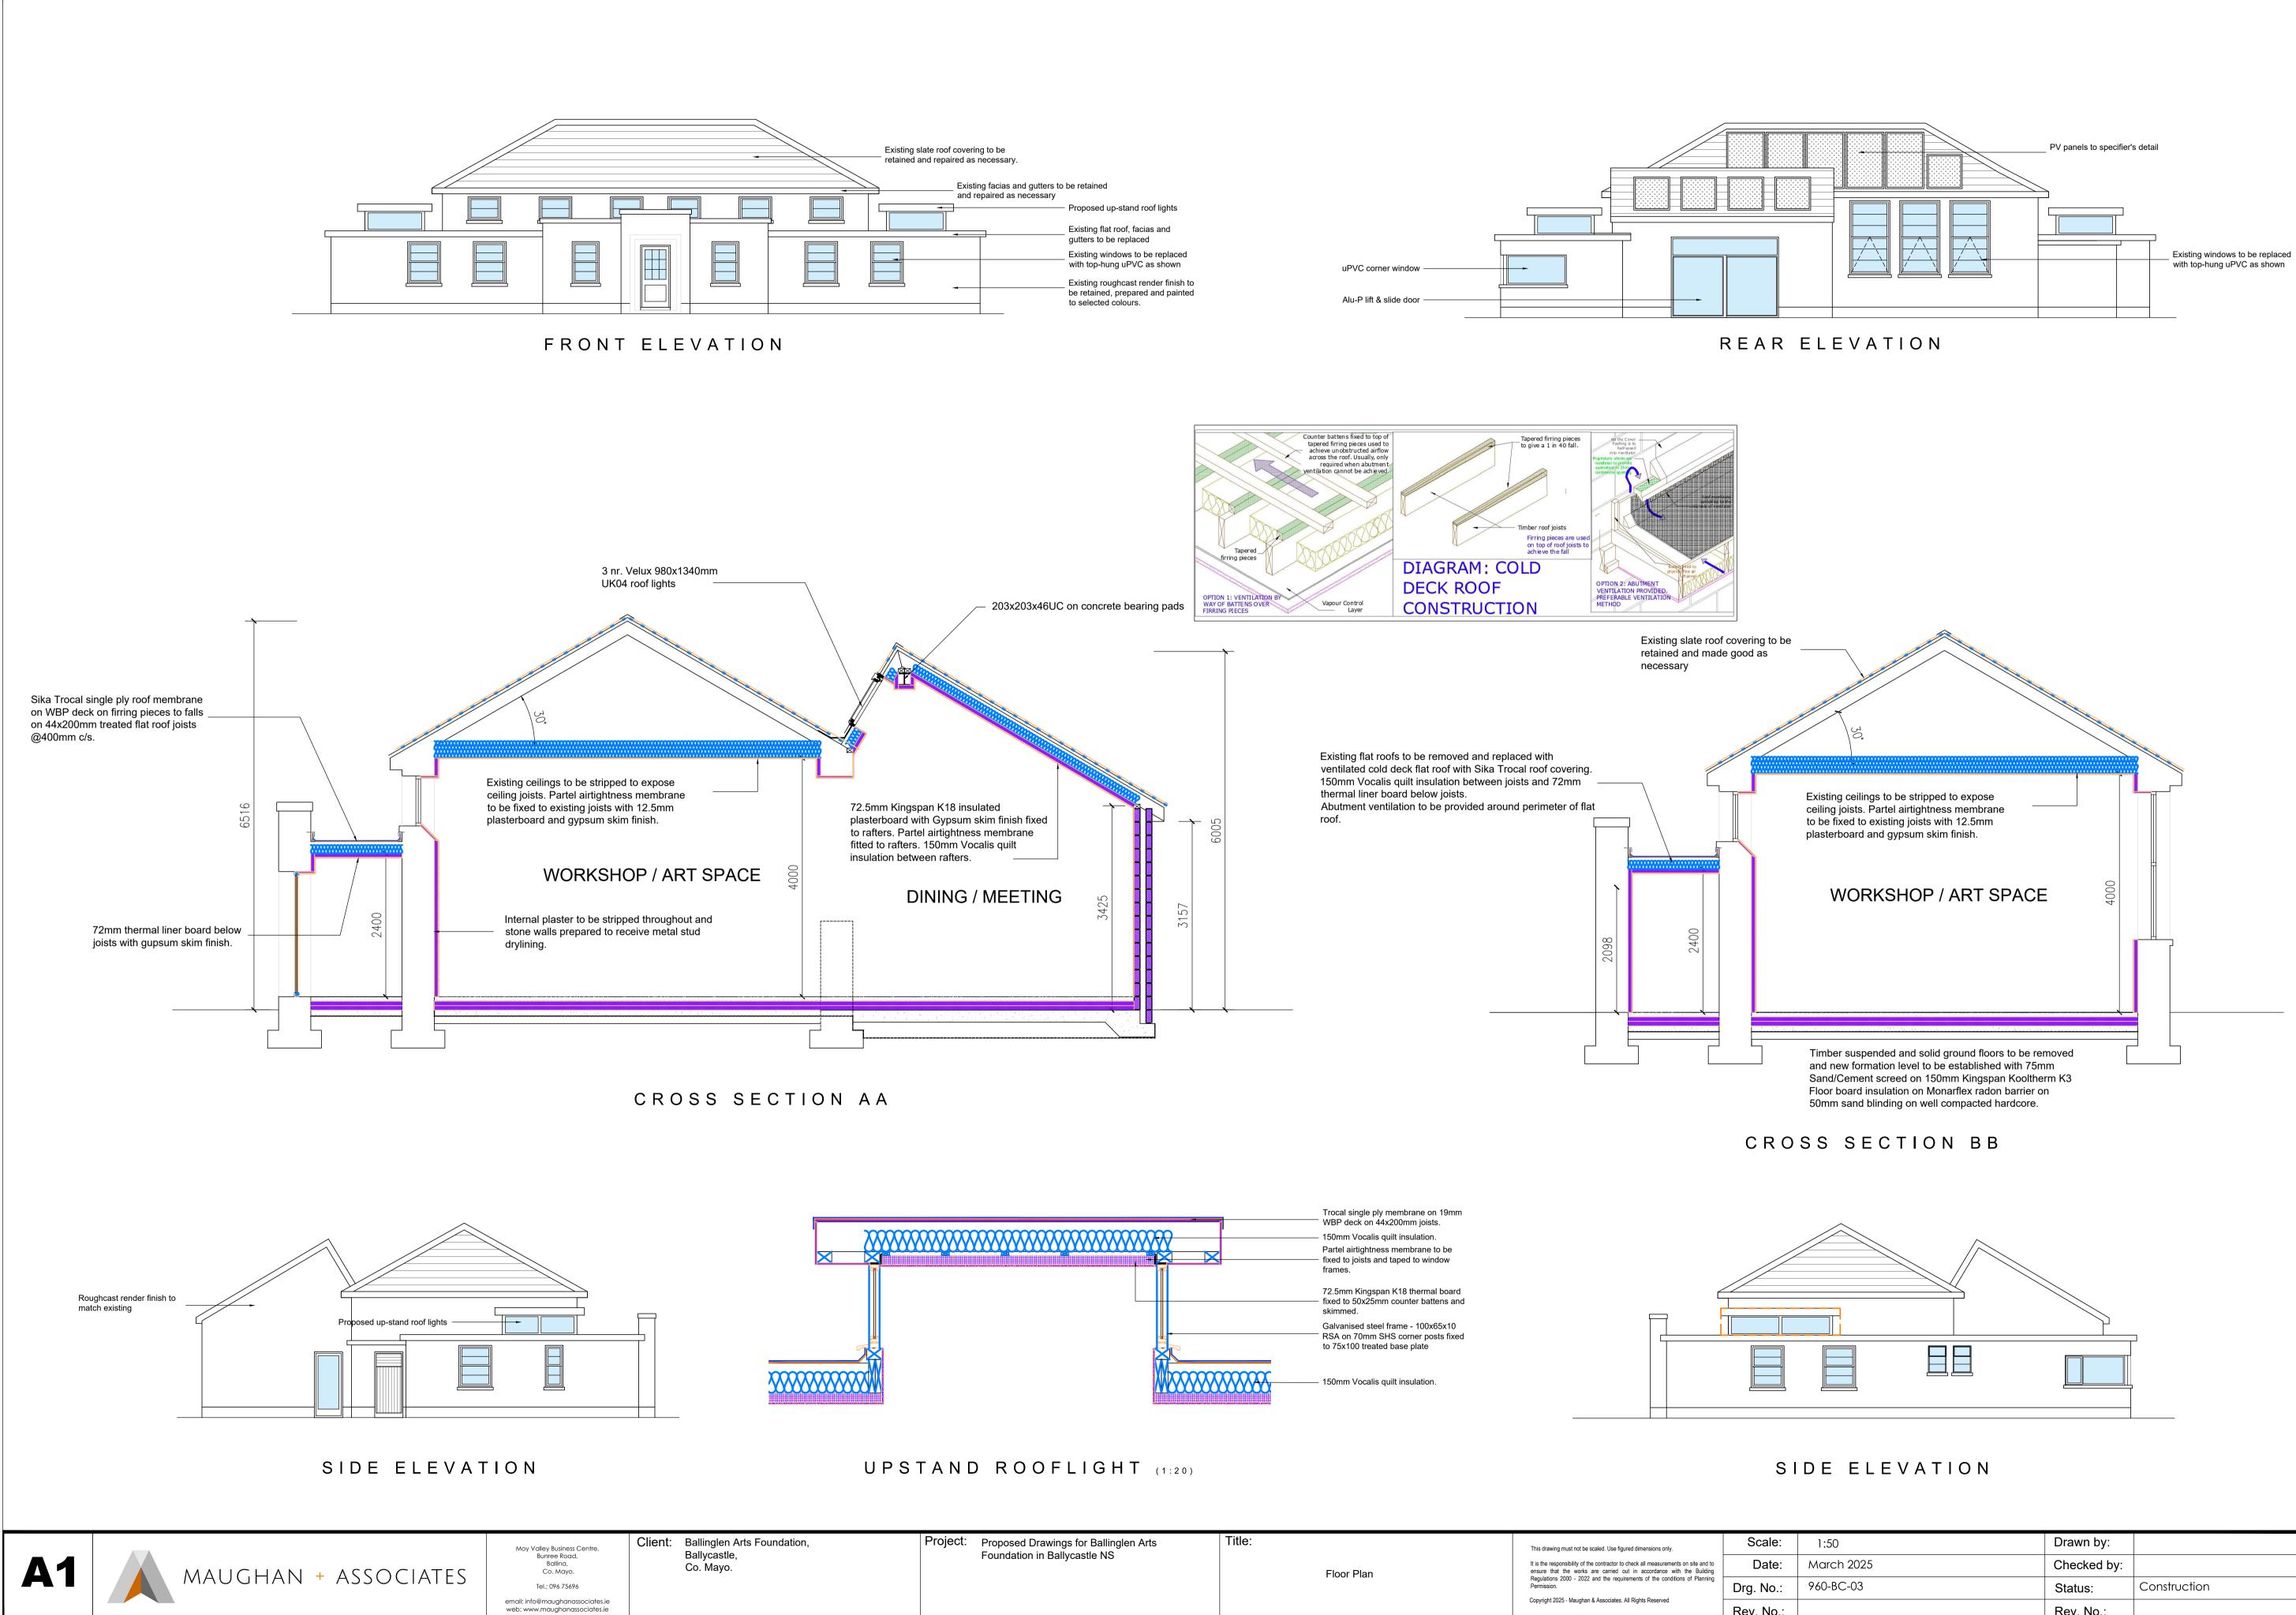

| P | Project: Proposed Drawings for Ballinglen Arts<br>Foundation in Ballycastle NS | Title:<br>Floor Plan | This drawing must not be scaled. Use figured dimensions only.<br>It is the responsibility of the contractor to check all measurements on site and to<br>ensure that the works are carried out in accordance with the Building<br>Regulations 2000 - 2022 and the requirements of the conditions of Planning<br>Permission.<br>Copyright 2025 - Maughan & Associates. All Rights Reserved | Scale:    | 1:50       | Drawn by:            |
|---|--------------------------------------------------------------------------------|----------------------|------------------------------------------------------------------------------------------------------------------------------------------------------------------------------------------------------------------------------------------------------------------------------------------------------------------------------------------------------------------------------------------|-----------|------------|----------------------|
|   |                                                                                |                      |                                                                                                                                                                                                                                                                                                                                                                                          | Date:     | March 2025 | Checked by:          |
|   |                                                                                |                      |                                                                                                                                                                                                                                                                                                                                                                                          | Drg. No.: | 960-BC-03  | Status: Construction |
|   |                                                                                |                      |                                                                                                                                                                                                                                                                                                                                                                                          | Rev. No.: |            | Rev. No.:            |